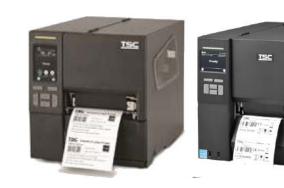

## TSC Replacements for End-of-Life M & I Class Datamax Printers

Honeywell Datamax M Class and I Class industrial printers were made End-of-Life (EOL) at the end of December 2021. Support and spare parts will not be available after **December 31st 2025.** 

Our TSC MB and MH series product portfolio offers seamless printer replacement options with robust emulation capabilities and innovative technologies like standalone, RFID, barcode inspection, and remote printer management. Your customers will get all the benefits of Datamax printers and much more.

## **TSC Performance Printer Replacement Models**

|          | Datamax EOL Model | Product Type   | TSC Model |
|----------|-------------------|----------------|-----------|
| M-Series | M-4210            | 4" Entry Level | MB241T    |
|