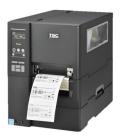

C MB and MH series product portfolio offers seamless printer replacement options with robust emulation capabilities and innovative technologies like standalone, RFID, barcode inspection, and remote printer management. Your customers will get all the benefits of Datamax printers and much more.

## **TSC Performance Printer Replacement Models**

|          | Datamax EOL Model | Product Type   | TSC Model |
|----------|-------------------|----------------|-----------|
| M-Series | M-4210            | 4" Entry Level | MB241T    |
|          | M-4308            | 4" Entry Level | MB341T    |
| I-Series | I-4212e           | 4" Mid-Range   | MH241T    |
|          | I-4310e           | 4" Mid-Range   | MH341T    |
|          | I-4606e           | 4" Mid-Range   | MH641T    |

## **MB241T**







4

TOUCH

PREMIUM

MH241T/MH341T/MH641T

4.3" Touch panel

## MH241P/MH341P/MH641P

- 4.3" Touch panel
- Internal full roll rewinder