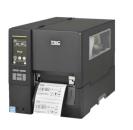

## **TSC Performance Printer Replacement Models**

|          | Datamax EOL Model | Product Type   | TSC Model |
|----------|-------------------|----------------|-----------|
| M-Series | M-4210            | 4" Entry Level | MB241T    |
|          | M-4308            | 4" Entry Level | MB341T    |
| I-Series | I-4212e           | 4" Mid-Range   | MH241T    |
|          | I-4310e           | 4" Mid-Range   | MH341T    |
|          | I-4606e           | 4" Mid-Range   | MH641T    |