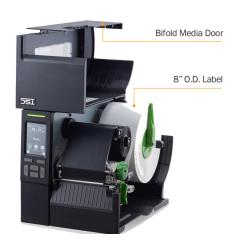

r TSC MB and MH series product portfolio offers seamless printer replacement options with robust emulation capabilities and innovative technologies like standalone, RFID, barcode inspection, and remote printer management. Your customers will get all the benefits of Datamax printers and much more.

## **TSC Performance Printer Replacement Models**

|          | Datamax EOL Model | Product Type   | TSC Model |
|----------|-------------------|----------------|-----------|
| M-Series | M-4210            | 4" Entry Level | MB241T    |
|          | M-4308            | 4" Entry Level | MB341T    |
| I-Series | I-4212e           | 4" Mid-Range   | MH241T    |
|          | I-4310e           | 4" Mid-Range   | MH341T    |
|          | I-4606e           | 4" Mid-Range   | MH641T    |

## **MB241T**







4

TOUCH

PREMIUM

MH241T/MH341T/MH641T

4.3" Touch panel

## MH241P/MH341P/MH641P

- 4.3" Touch panel
- Internal full roll rewinder